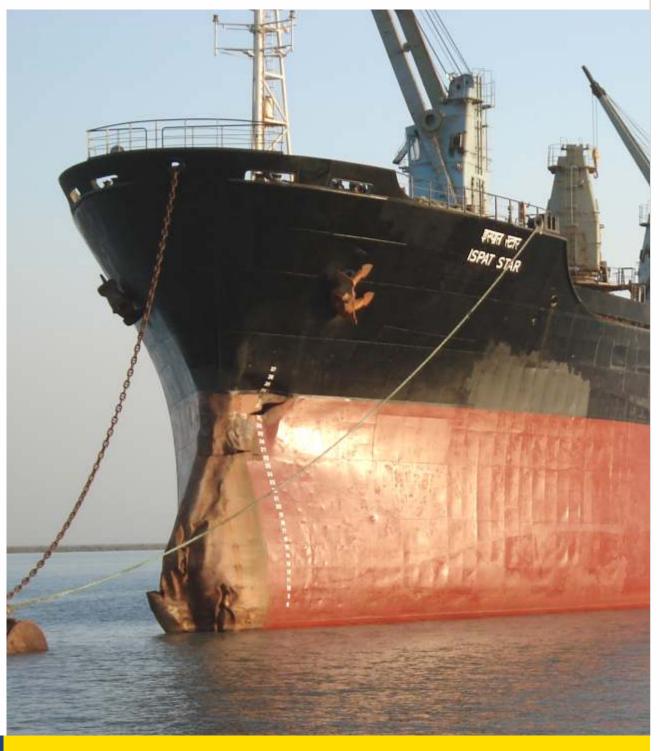

### 3. Bulbous bow Repairs

MV.ISPAT STAR at Kandla (India) Anchorage—Bulbous bow was damaged, hence the existing bulb was cut off and a new bulb with the same dimensions and shape was fitted at anchorage satisfying classification society standards.