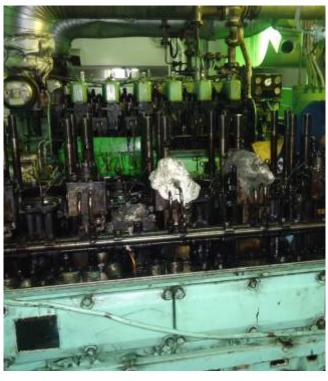

# Overhauling of Main/Auxiliary Engines & Turbo Chargers

We have In-house team of Experts in overhauling Main/Auxiliary engines for MAN B&W, Daihatsu, Sulzer, Mitsubishi, Yanmar, etc

Servicing & Renewal of Exhaust/Inlet Valve, cylinder head, Piston Ring/Pin, Piston Crown, Connecting Rod Bush/Bearing, Cylinder Liner, Stephan Box, Water/Lube oil pump, Governer.,etc Overhauling of turbocharger

### In-situ Grinding, MPI and Hardness Test

Our engineering experts are familiar with different engine makers and their individual design features which allow us to carry out Crankshaft repair services on land base sea going vessel and off shore all over