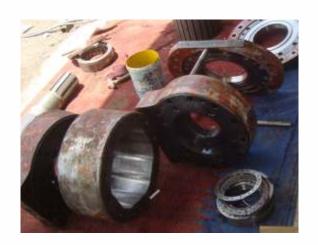

### **Alternator Repairs/Winding**

Auxiliary engine Alternator of capacity 750KVA, 450v, both stator and rotor winding completed in 10days including dismantling and refitting on board.

### **Motor Winding/repairs**

 F-class winding of electrical motor up to any KW, lathe Works, Bearing renewal on motors up to 3speed motors