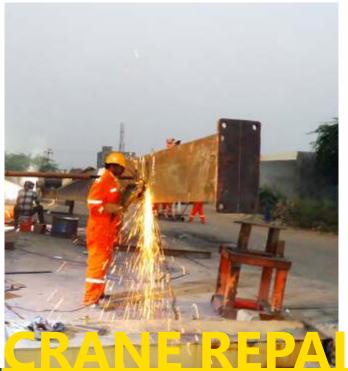

Crane engineers and crane technicians are trained in electrical, electronic, hydraulic and mechanical crane repairs. As such engineers can carry out all aspects of works on Hugglunds, Fukishima, IHI, Lieberr, etc

Crane Jib repair works

Crane sheave and hook block repairs

Crane replacement of Jib pivot bearing

Hydraulic & Electro Hydraulic Crane Maintenance