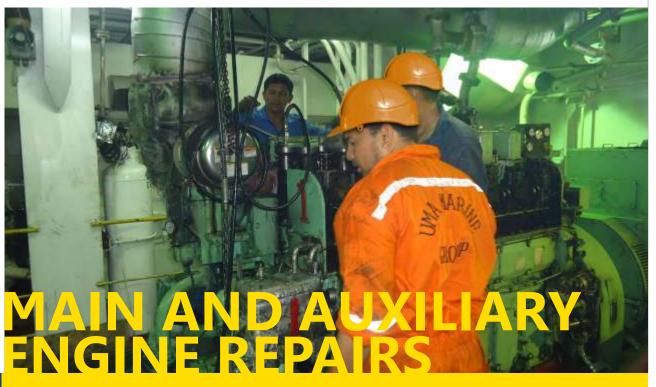

# Overhauling of Main/Auxiliary Engines & Turbo Chargers

We have In-house team of Experts in overhauling Main/Auxiliary engines for MAN B&W, Daihatsu, Sulzer, Mitsubishi, Yanmar, etc

Servicing & Renewal of Exhaust/Inlet Valve, cylinder head, Piston Ring/Pin, Piston Crown, Connecting Rod Bush/Bearing, Cylinder Liner, Stephan Box, Water/Lube oil pump, Governer.,etc Overhauling of turbocharger

### In-situ Grinding, MPI and Hardness Test

Our engineering experts are familiar with different engine makers and their individual design features which allow us to carry out Crankshaft repair services on land base sea going vessel and off shore all over