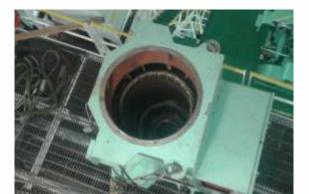

### **Motor Winding/repairs**

 F-class winding of electrical motor up to any KW, lathe Works, Bearing renewal on motors up to 3speed motors