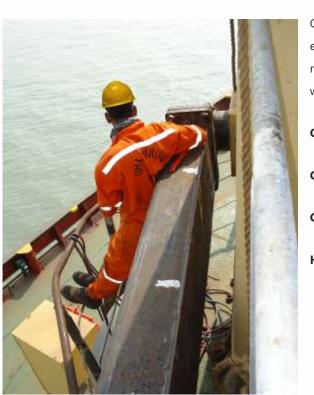

# AS A SHIP REPAIRER

**Afloat Repairs** 

#### 1. Shell Plates Renewals

Turn around time of 48 hours to complete 2.5x2.5mtrs steel renewal including internal frames renewals

### 2. Bullwark Repairs

Pre-fabricated Bullwark fitted/welded a full length of 60mtrs in a single day

### 3. Bulbous bow Repairs

MV.ISPAT STAR at Kandla (India) Anchorage—Bulbous bow was damaged, hence the existing bulb was cut off and a new bulb with the same dimensions and shape was fitted at anchorage satisfying classification society standards.

### 4. Hatch cover, Coaming and Trackway repairs

Domain experts undertake every kind of hatch cover