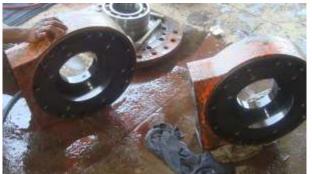

# OVERHAULING OF HYDRAULIC MOTORS AND PUMPS

Overhauling of hydraulic motors & Pumps, finding fault and repairing of control block system Sea-water pump & lube oil pump overhauling Globe & Angle valve Overhauling