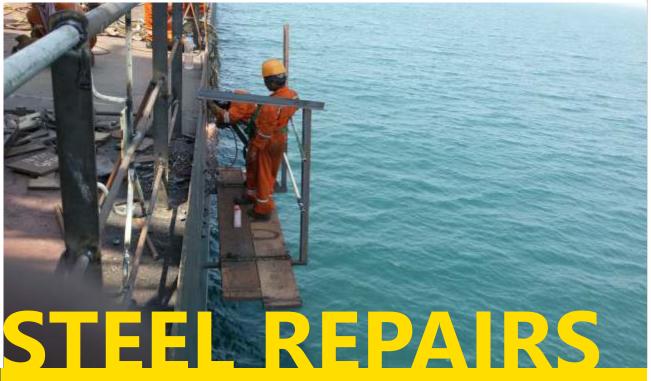

#### 1. Shell Plates Renewals

Turn around time of 48 hours to complete 2.5x2.5mtrs steel renewal including internal frames renewals

### 2. Bullwark Repairs

Pre-fabricated Bullwark fitted/welded a full length of 60mtrs in a single day

### 3. Bulbous bow Repairs

MV.ISPAT STAR at Kandla (India) Anchorage—Bulbous bow was damaged, hence the existing bulb was cut off and a new bulb with the same dimensions and shape was fitted at anchorage satisfying classification society standards.