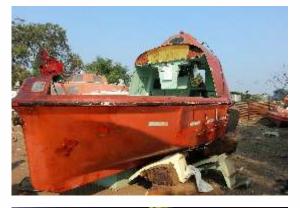

### **Life Boat Repairs**

 Procured Second hand life boat from scrap yard and repaired, 5 yearly load test successfully carried under classification society