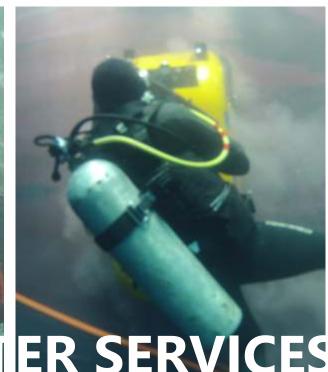

# UNDER WATER SERVICES

#### **Underwater Services**

Combining state-of-art equipment, the precise allocation of resources and highly experienced personnel, our staff has the capability to complete projects of any scale, to the highest industry standards. Furthermore, the division has achieved an excellent performance record and reputation for delivering quality services in accordance with client cost and time constraints. We have the mechanical skills to provide safe, quality maintenance for all your underwater needs.

We undertake below underwater services:

**Underwater Inspection** 

**Underwater Photography and Video** 

**Underwater Hull-Cleaning and Plugging** 

**Underwater Welding** 