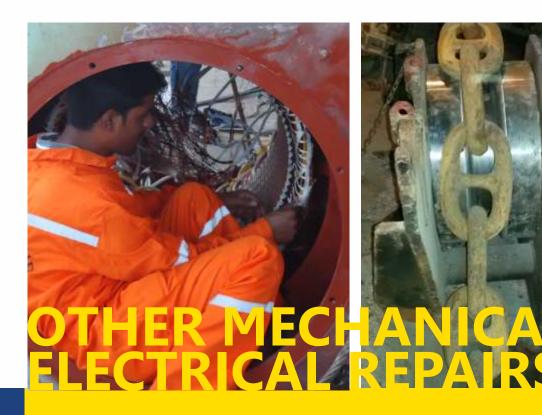

### Anchor and Windless repair job

- Renewal of Anchor and Anchor Chain
- Repairs/Maintenance of Windlass

### **Motor Winding/repairs**

 F-class winding of electrical motor up to any KW, lathe Works, Bearing renewal on motors up to 3speed motors