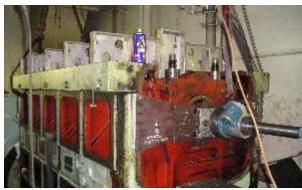

# Overhauling of Main/Auxiliary Engines & Turbo Chargers

We have In-house team of Experts in overhauling Main/Auxiliary engines for MAN B&W, Daihatsu, Sulzer, Mitsubishi, Yanmar, etc

Servicing & Renewal of Exhaust/Inlet Valve, cylinder head, Piston Ring/Pin, Piston Crown, Connecting Rod Bush/Bearing, Cylinder Liner, Stephan Box, Water/Lube oil pump, Governer.,etc Overhauling of turbocharger

### In-situ Grinding, MPI and Hardness Test

Our engineering experts are familiar with different engine makers and their individual design features which allow us to carry out Crankshaft repair services on land base sea going vessel and off shore all over