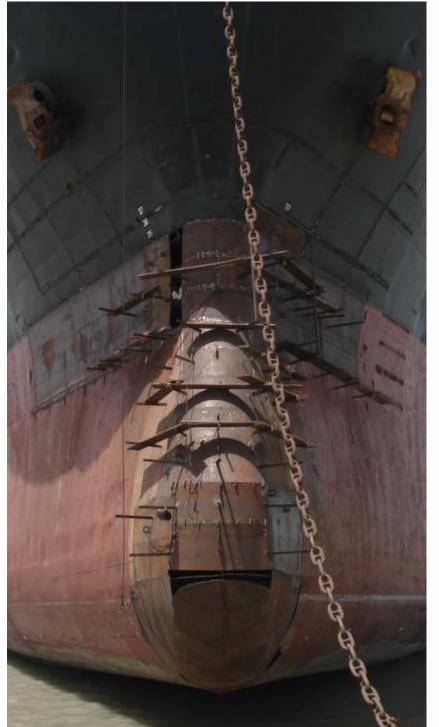

### 3. Bulbous bow Repairs

MV.ISPAT STAR at Kandla (India) Anchorage—Bulbous bow was damaged, hence the existing bulb was cut off and a new bulb with the same dimensions and shape was fitted at anchorage satisfying classification society standards.